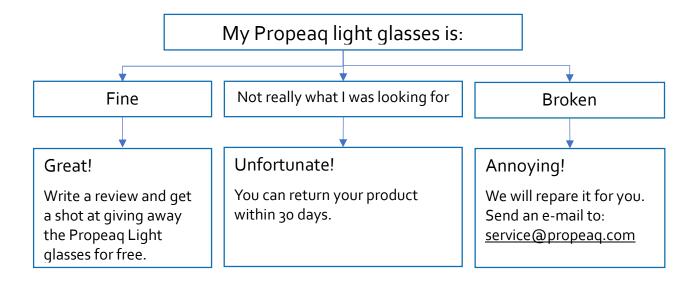

## **RETURN**

It's no fuss for us.

Not satisfied about the Propeaq Light glasses? Or is it broken? We find that rather annoying. Let's do something about that. We like to line up for you what that something exactly means.

#### A quick check.

Not that happy after all with the Propeaq Light glasses? You can inform us, within 30 days after receiving your Propeaq Light glasses at: <a href="mailto:service@propeaq.com">service@propeaq.com</a>. After this we will grant you another 7 days of time to send us the Propeaq Light glass. Please do this in the original state and packaging.